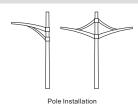

#### **LED Street Light RL1D Series**







RL1D1154A255SGA2216

### LED Street Light RL1D Series

### Product Size Unit:mm







## LED Quantity

154

#### Light Distribution Spare Part



Cover Aluminum Based Board

### Mounted Way



# System Parameters

| Input Voltage                                                                           | AC170~250V                                                     |
|-----------------------------------------------------------------------------------------|----------------------------------------------------------------|
| Output Voltage                                                                          | DC53V                                                          |
| Frequency Range                                                                         | 50-60Hz                                                        |
| Power Factor                                                                            | >0.95