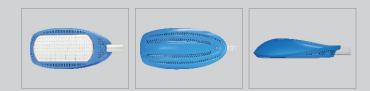

#### **LED Street Light RL1D Series**







RL1D1154A255SGA2216

### LED Street Light RL1D Series

### Product Size Unit:mm







## LED Quantity

154

#### Light Distribution Spare Part



Cover Aluminum Based Board

### Mounted Way



# System Parameters

| Input Voltage                                                                           | AC170~250V                                                     |
|-----------------------------------------------------------------------------------------|----------------------------------------------------------------|
| Output Voltage                                                                          | DC53V                                                          |
| Frequency Range                                                                         | 50-60Hz