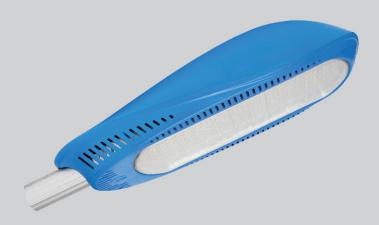

#### **LED Street Light RL1D Series**

RL1D1154A255SGA2216

### LED Street Light RL1D Series

#### Light Distribution Spare Part

Cover Aluminum Based Board