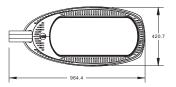

#### **LED Street Light RL1D Series**







RL1D1154A255SGA2216

### LED Street Light RL1D Series

### Product Size Unit:mm







## LED Quantity

154

#### Light Distribution Spare Part



Cover Aluminum Based Board

### Mounted Way



# System Parameters

| Input Voltage                                                                           | AC170~250V                                                     |
|-----------------------------------------------------------------------------------------|----------------------------------------------------------------|
| Output Voltage                                                                          | DC53V                                                          |
| Frequency Range                                                                         | 50-60Hz                                                        |
| Power Factor