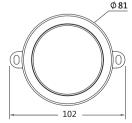

|          | System Power<br>(W) |              | IP 65 Life Time 30,000hrs | Working Temp Working ← 95% Humidity ← |  |
|----------|---------------------|--------------|---------------------------|---------------------------------------|--|
| Item NO. |                     | Light Color  | Input Voltage             | Dimension(mm)                         |  |
| OW514012 | 2.5                 | Single / RGB | DC 24V                    | L102xH34×W81                          |  |