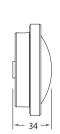

|          | System Power<br>(W) |              | IP 65 Life Time 30,000hrs | Working Temp Working ← 95% Humidity ← |  |
|----------|---------------------|--------------|---------------------------|---------------------------------------|--|
| Item NO. |                     | Light Color  | Input Voltage             | Dimension(mm)                         |  |
| OW514012 | 2.5                 | Single / RGB | DC 24V                    | L102xH34×W81                          |  |